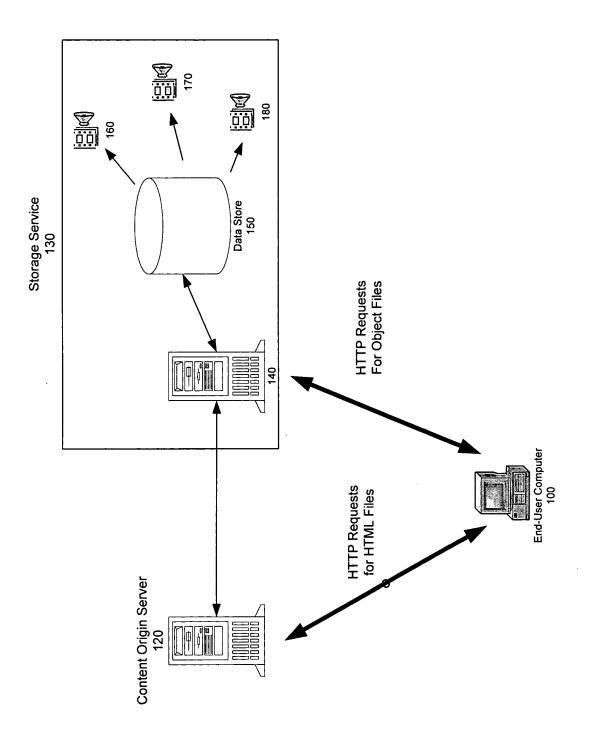

꺶.

Figure 1



Figure 2



Intelligent Storage Nodes

Figure 3





## DOSM File Look-up Table 610



Figure 7

.



Figure 9



Figure 10



Figure 11

1100

## Customer Table

| Customer Id | Customer Name | Customer Reserved Fields |      |
|-------------|---------------|--------------------------|------|
| 1           | Customer A    | [Customer stores data]   | 1200 |
| 2           | Customer B    | [Customer stores data]   |      |
| 3           | Customer C    | [Customer stores data]   |      |
| 4           | Customer D    | [Customer stores data]   |      |

## Folder Table

|      | Metadata   | Folder Parent Id | Folder Id | Customer Id |
|------|------------|------------------|-----------|-------------|
| 1210 | [Reserved] | -                | 2         | 3           |
|      | [Reserved]